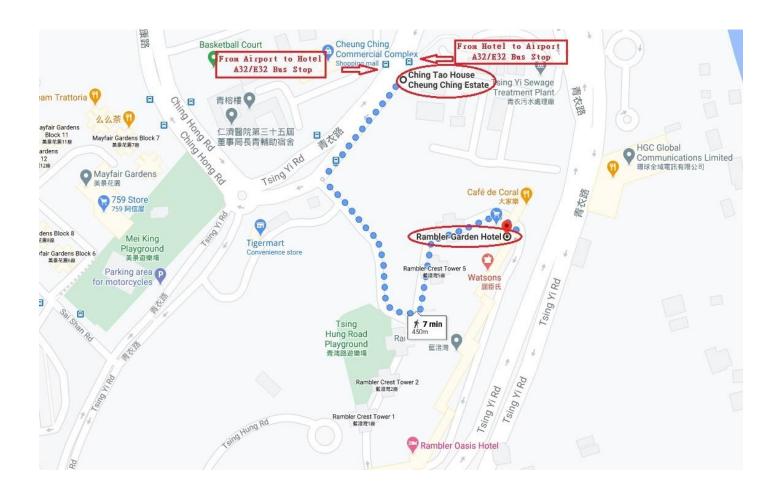

## From Hong Kong International Airport to Rambler Garden Hotel

- 1) By Airport Express to Tsing Yi MTR station (HK\$70 / Travel time around 14 minutes) and transfer Taxi to Hotel (HK\$38 / Travel time around 10 minutes)
- 2) By Taxi to Hotel (HK\$305 / Travel time around 25 minutes)
- 3) By Airport Bus A32 (HK\$19.8 / Travel time around 35 minutes) / Bus E32 to Hotel (HK\$11.2 / Travel time around 60 minutes), Drop off at Ching Tao House, Cheung Ching Estate Stop and walk 7 minutes to Hotel.

## Airport Bus A32 / Bus E32

|              | From Airport to Hotel                   | From Hotel to Airport                  |
|--------------|-----------------------------------------|----------------------------------------|
| Bus Stop     | Ching Tao House, Cheung Ching Estate    | Ching Tao House, Cheung Ching Estate   |
| Service Time | 05:30 - 00:00 /Frequency: 30/60 minutes | 06:00 - 00:00/ Frequency:30/60 minutes |
| Fare         | A32-HK\$19.8 / E32-HK\$11.2             | A32-HK\$19.8 / E32-HK\$11.2            |